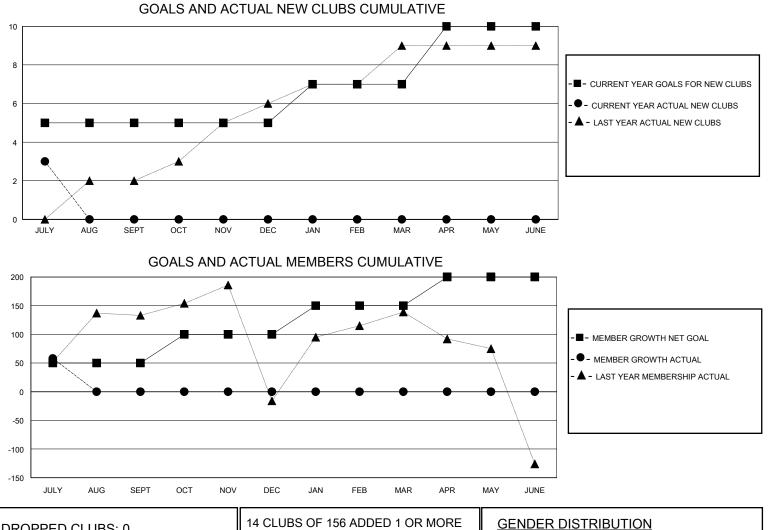

## MONTHLY MEMBERSHIP PROGRESS REPORT

District 321 D

Results as of: 7/31/2024

| GMT:                  |               |           | GMT CA        |                       |                         |                         |                                                    |  |  |
|-----------------------|---------------|-----------|---------------|-----------------------|-------------------------|-------------------------|----------------------------------------------------|--|--|
| Clubs                 |               |           |               | Members               |                         |                         |                                                    |  |  |
| RESULTS FOR 2024-2025 |               |           |               | RESULTS FOR 2024-2025 |                         |                         |                                                    |  |  |
| QUARTER               | NEW CLUB GOAL | NEW CLUBS | DROPPED CLUBS | QUARTER ME            | MBER GROWTH NET<br>GOAL | MEMBER GROWTH<br>ACTUAL | DROPPED<br>MEMBERS ACTUAL<br>(including transfers) |  |  |
| JULY/AUG/SEPT         | 5             | 3         | 0             | JULY/AUG/SEPT         | 50                      | 86                      | 27                                                 |  |  |
| OCT/NOV/DEC           | 0             | 0         | 0             | OCT/NOV/DEC           | 50                      | 0                       | 0                                                  |  |  |
| JAN/FEB/MAR           | 2             | 0         | 0             | JAN/FEB/MAR           | 50                      | 0                       | 0                                                  |  |  |
| APR/MAY/JUNE          | 3             | 0         | 0             | APR/MAY/JUNE          | 50                      | 0                       | 0                                                  |  |  |

| DROPPED CLUBS: 0             |    | 14 CLUBS OF 156 ADDED 1 OR MORE | GENDER DISTRIBUTION        |                |       |
|------------------------------|----|---------------------------------|----------------------------|----------------|-------|
|                              |    | NEW MEMBERS                     | MALE                       | 2,900 (72.09%) |       |
|                              |    |                                 | FEMALE                     | 1,123 (27.91%) |       |
| DROPPED MEMBERS              |    |                                 |                            |                |       |
| DECEASED                     | 0  | CLICK HERE FOR CUMULATIVE       | TOTAL FAMILY UNIT MEMBERS  |                | 1,868 |
| CLUB CANCELLED 0<br>OTHER 27 |    | MEMBERSHIP DATA                 | FAMILY MEMBERS PAYING HALF |                | 1 071 |
|                              |    |                                 |                            |                | 1,071 |
| TOTAL                        | 27 |                                 |                            |                |       |